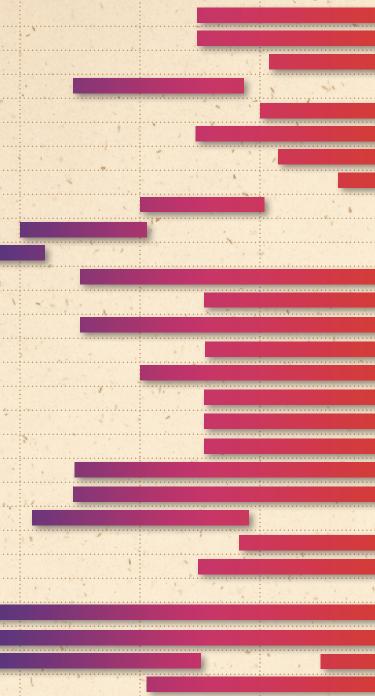

# May

|                      |    | Ma       |
|----------------------|----|----------|
| Apples               |    |          |
| Blueberries          |    |          |
| Melons               |    | <b>X</b> |
| Cherries             | Y  | , de     |
| Grapes               |    |          |
| Peaches              |    |          |
| Pears                | ,  |          |
| Plums, Prunes        |    |          |
| Raspberries          |    |          |
| Strawberries         |    |          |
| Asparagus            | /# |          |
| Beans                |    |          |
| Beets                |    |          |
| Broccoli and Cabbage | ,  |          |
| Carrots              |    |          |
| Cauliflower          |    | <b>b</b> |
| Celery               | 9  |          |
| Corn                 |    | A v      |
| Cucumbers            |    |          |
| Lettuce              |    |          |
| Onions               |    |          |
| Peas                 |    |          |
| Peppers and Eggplant |    |          |
| Potatoes             |    |          |
| Pumpkins             |    |          |
| Radishes             |    |          |
| Rhubarb              |    |          |
| Spinach              |    |          |
| Squash               |    |          |

Tomatoes