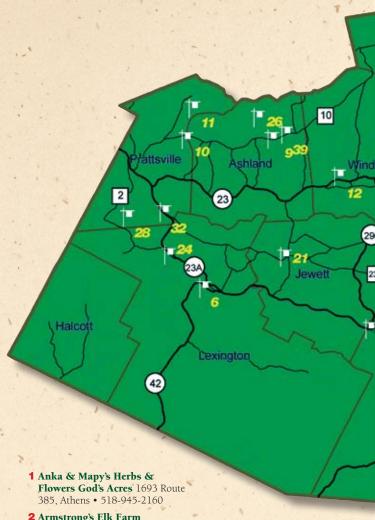

# 1 Anka & Mapy's Herbs & Flowers at God's Acres

1693 Route 385, Athens, NY 12015 518-945-2160 mapyalvarez@gmail.com Greenhouse and two acres raising herbs, flowers and vegetables. Greens, salads, and Chimichurri Argentinean dressing.

#### 2 Armstrong's Elk Farm

936 Hervey St. & Sunside Road (1 mile off Route 23) Cornwallville, NY 12418 518-622-8452

Please call for appointment. Come tour our Rocky Mountain Elk Farm. Learn more about these majestic animals, being raised for their Velvet Antler health products, as well as breeding stock

- **2** Armstrong's Elk Farm 936 Hervey St. & Sunside Road (1 mile off Route 23)Cornwallville 518-622-8452
- **3 Blackhead Mountain Farm** 66 Storknest Road, Round Top 518-622-2028
- **4 Black Horse Farms** 10094 Route 9W, Athens 518-943-9324
- **5 Black Walnut Farm** E. Stone Bridge Rd., Cornwallville 518-239-6987
- **6 Blue Moon Farm** 3694 Route 42, Lexington • 518-989-6802
- **7 Boehm Farm, LLC** 233A CR26, Climax 518-731-6196

- **8 Bulich's Creekside Farm** 1682 Rt. 23B, Leeds 518-943-5739
- **9 Burt's Mountain Honey** 2535 CR 10, Windham 518-734-4046
- **10 Charles Rion Farm** 678 Dent Rd., Prattsville 518-299-3408
- 11 Catskill Beekeepers Club 264 Albert Slater Road, Prattsville www.catskillbees.org
- **12** Catskill Mountain Country Store (formerly the Bountiful Basket) 5510 Route 23, Windham 518-734-3387