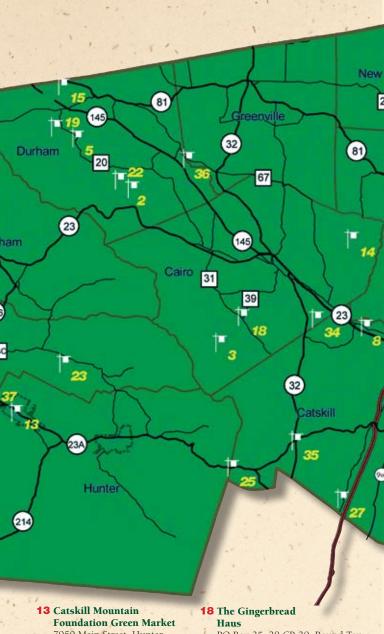

# 1 Anka & Mapy's Herbs & Flowers at God's Acres

1693 Route 385, Athens, NY 12015 518-945-2160 mapyalvarez@gmail.com Greenhouse and two acres raising herbs, flowers and vegetables. Greens, salads, and Chimichurri Argentinean dressing.

#### 2 Armstrong's Elk Farm

936 Hervey St. & Sunside Road (1 mile off Route 23) Cornwallville, NY 12418 518-622-8452

Please call for appointment. Come tour our Rocky Mountain Elk Farm. Learn more about these majestic animals, being raised for their Velvet Antler health products, as well as breeding stock

#### 3 Blackhead Mountain Farm

66 Storknest Road, Round Top, NY 12473 518-622-2028 sjpowell@francomm.com Maple syrup, honey and chainsaw sculpture.

#### **4** Black Horse Farms

10094 Route 9W, Athens, NY 12015 518-943-9324

Open March - Christmas, 9-6, seven days a week, seasonally at NYS Thruway New Baltimore Plaza. Farm family store, bakery gift shop, and retail greenhouses featuring in season vegetables, sweet corn, tree fruit, berries fresh eggs, horticultural and nursery plants, pumpkins, maple products, Christmas trees, flowers, and honey.

#### **5** Black Walnut Farm

**PYO** 

East Stone Bridge Road Cornwallville, NY 12418 518-239-6987

Open Memorial Day –Thanksgiving. Farm stand featuring organically produced vegetables, sweet corn, maple products, honey, and pumpkins. U-pick flowers and berries. CSA memberships are also offered.

#### 6 Blue Moon Farm

3694 Route 42, Lexington, NY 12452 518-989-6802

Call for hours of operation. Fresh, raw, wildflower honey and pollen, candles and other bee-related products.

## 7 Boehm Farm, LLC

**PYO** 

233 CR26, Climax, NY 12042 518-731-6196

10-5PM, 7 days a week from end of August - November. Apples, peaches and pumpkins available at farm stand or you can pick your own. Also, sweet cider, pears, plums, jams and jellies. Horse drawn carriage rides on-weekends.

#### 8 Bulich's Creekside Farm PYO

1682 Route 23B, Leeds, NY 12451 518-943-5739

Open 10-6pm May - October. Homegrown produce; featuring vegetables, sweet corn, tree fruit, berries, horticultural plants, nursery stock, and flowers. Pick your own strawberries and pumpkins in season.

# 9 Burt's Mountain Honey

2535 CR 10, Windham, NY 12473 518-734-4046 Open year round - 7 days a week. Call for hours. Honey and honey products.

#### **10** Charles Rion Farm

678 Dent Road, Prattsville, NY 12468 518-299-3408
Call for hours. Organic garlic.

#### 11 Catskill Beekeepers Club

264 Albert Slater Road, Prattsville, NY 12468 518-734-4629

www.catskillbees.org
Our members produce raw honey from local
wildflowers as well as candles and other products
from our hives. We offer our products at area fairs
and markets including the Greene County Youth Fair
and the Farmers Market at the Catskill Point.

# **12** Catskill Mountain Country Store

5510 Route 23, Windham, NY 12496 518-734-3387

9-6PM, six days a week, 9-6 on Sundays. A unique country market, bakery, café, and gift shop, specializing in organic produce in season, local maple syrup and honey, and most everything else from annuals and perennials to Christmas trees.

# **13** Catskill Mountain Foundation Green Market

7950 Route 23A, Main Street, Hunter, NY 12442 518-263-2040

Open 7 days a week year round. 10-6PM Sunday - Thursday and 10-7PM Friday and Saturday. The foot of Hunter Mountain is the setting for this market that features local organic and non-organic produce and groceries. Also offered are maple products, honey, goat dairy products, eggs, pastries and catering available.

## 14 Dancing Lamb

212 Harold Meyer Road, Earlton, NY 12058 518-634-2196

Call for hours. Featuring registered Icelandic breeding stock, sheep milk and cheese, and wool products.

# 15 Dines Packing, Inc.

Dingman Hill Road,
Oak Hill, NY 12460
518-239-4206 or 239-8203
Call for hours. Pasture raised poultry and rabbit, and processing facilities. Pork also available.

## 16 Flegel Farm

3520 CR 51, Hannacroix, NY 12087 518-756-6256 Open all year. Call for hours. Organically produced beef – sold by the half, hay, and grain.

#### 17 The Garden Center

727 W. Main Street, Catskill, NY 12414 518-943-5179

April 26 - June 31, 9:30-6 Daily. Annuals, perennials, herb and vegetable plants, cemetery statuary items.

# **18** The Gingerbread Haus

PO Box 35, 38 CR 39 Round Top, NY 12473-0035 518-622-2795

www.gingerbreadhaus.com Store open seasonally, products available year round. We make our own cream and butter fudge. In addition to traditional flavors, we offer seasonal flavors such as pumpkin pie and cranberry walnut. We also make our own assorted gingerbread cakes, muffins and cookies.

#### 19 Hull-O-Farms

**PYO** 

10 Cochrane Road, Durham, NY 12422 518-239-6950 Email farmwife@Hull-O.com www.Hull-o.com

Open year round. Families are offered the opportunity to vacation on a 7th generation working dairy farm. Milk cows and feed the baby calves, the chickens, and collect eggs. Full accommodations in private guest houses. Maple syrup, pumpkins, and a corn maze are also offered on a seasonal basis.

#### **20** Kaaterskill Farm Natural Storehouse

215 W. Bridge St., (Grandview Plaza) Catskill, NY 12414 518-943-1919

Organic, natural food products and vitamins sold. Mon-Thurs & Sat 9:30-6pm, Fri 9:30-7pm, Sun 12-5pm

#### **21** Kerns Nursery

4899 CR 23C, Jewett, NY 12444 518-734-3543

Open April - December, 7 days a week, 9-5. Annuals, perennials, herbs and vegetable plants, trees and shrubs.

## **22** Lazy S Ranch

638 Hervey Street Road, Cornwallville, NY 12418 518-239-8995

Recreational Livestock Production, team-roping and rodeo activities for viewing or participation.

## 23 Maple Glen Farm

1288 Scribner Hollow Road, East Jewett, NY 12424 518-589-5319

Open all year. Call for hours. Pure maple products including syrup, cream, honey, hay and gift packages, with UPS shipping.

# **24** Maple Hill Farms

135 CR 2, Lexington, NY 12452 518-299-3604

Open daily. Call for hours. Maple cream, sugar, and syrup. Pure honey and farm fresh preserves.

# **25** Mountain Melody Gardens

3667 Rt. 23A, Palenville, NY 12463 518-678-9247

By appointment, please call. Maple cream, sugar and syrup. Pure honey and farm fresh preserves.

## **26** Partridge Sugar House

397 Partridge Road, Windham, NY 12496 518-734-5065

maple@mhonline.net

Year round sales of Catskill Mountains' finest maple products; including cream, sugar, candy and syrup, honey, and syrup-making activities.