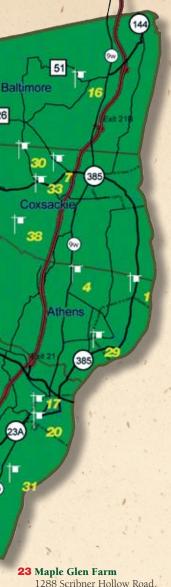

## 23 Maple Glen Farm

1288 Scribner Hollow Road, East Jewett, NY 12424 518-589-5319

Open all year. Call for hours. Pure maple products including syrup, cream, honey, hay and gift packages, with UPS shipping.

**27 Pathfinder Farms, LLC** 2433 Old Kings Road, Catskill 518-943-7096

**28 Peckham Farm** 279 Harry Peckham Road, Prattsville • 518-299-3536 **29 Rexcroft Farm, LLC** 389 Leeds-Athens Road, Athens 518-945-1244

**30 Ridgeway Farm (O'Dell's)** 653 CR 51, Coxsackie 518-731-9079

**31 The River Garden** 133 Embought Road, Catskill 518-943-6005

**32** R.S.K. Farm/Maple Hill Farm 13255 Rt. 23A, Prattsville 518-299-3195

**33** Schnare's Sunset Orchard 1008 Route 81, Climax, 518-731-8846

**34 Stoneledge Farm** 359 Ross Ruland Road, S. Cairo 518-622-3003

**35 Story Farms** Junction Routes 32 and 23A, Catskill • 518-678-9716

**36** Story's Nursery 4265 CR 67, Freehold • 518-634-7754

**37 Traphaegen's Honey** 8350 Rt. 23A, Hunter • 518-263-4150

**38** Veeder's Tree Farm 1235 High Hill Road, Earlton 518-731-8585

**39 Windham Vineyards** CR 10, Windham • 518-965-1798